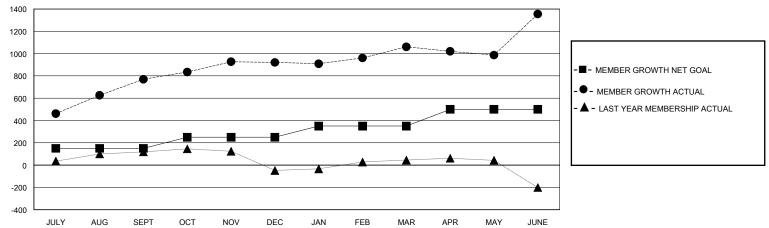

## District 324B4

Results as of: 6/30/2020

| GMT CA |
|--------|
|        |

| Clubs         |               |             |               | Members               |                       |                         |                                                    |  |
|---------------|---------------|-------------|---------------|-----------------------|-----------------------|-------------------------|----------------------------------------------------|--|
|               | RESULTS FOR   | R 2019-2020 |               | RESULTS FOR 2019-2020 |                       |                         |                                                    |  |
| QUARTER       | NEW CLUB GOAL | NEW CLUBS   | DROPPED CLUBS | QUARTER MEMB          | ER GROWTH NET<br>GOAL | MEMBER GROWTH<br>ACTUAL | DROPPED<br>MEMBERS ACTUAL<br>(including transfers) |  |
| JULY/AUG/SEPT | 3             | 8           | 0             | JULY/AUG/SEPT         | 150                   | 888                     | 85                                                 |  |
| OCT/NOV/DEC   | 1             | 3           | 0             | OCT/NOV/DEC           | 100                   | 252                     | 96                                                 |  |
| JAN/FEB/MAR   | 1             | 3           | 1             | JAN/FEB/MAR           | 100                   | 225                     | 62                                                 |  |
| APR/MAY/JUNE  | 0             | 5           | 0             | APR/MAY/JUNE          | 150                   | 810                     | 470                                                |  |

## GOALS AND ACTUAL MEMBERS CUMULATIVE

| DROPPED CLUBS: 1 |     | 142 CLUBS OF 148 ADDED 1 OR MORE<br>NEW MEMBERS | GENDER DISTRIBUTION  MALE 4,551 (79.41%)  FEMALE 1,180 (20.59%) |             |       |
|------------------|-----|-------------------------------------------------|-----------------------------------------------------------------|-------------|-------|
| DROPPED MEMBERS  |     |                                                 |                                                                 | . ,         |       |
| DECEASED         | 20  | CLICK HERE FOR CUMULATIVE                       | TOTAL FAMILY UNIT MEMBERS                                       |             | 2,344 |
| CLUB CANCELLED   | 28  | MEMBERSHIP DATA                                 |                                                                 | DAVING HALF | 1,323 |
| OTHER            | 665 |                                                 | FAMILY MEMBERS PAYING HALF 1:                                   |             | 1,323 |
| TOTAL            | 713 |                                                 |                                                                 |             |       |