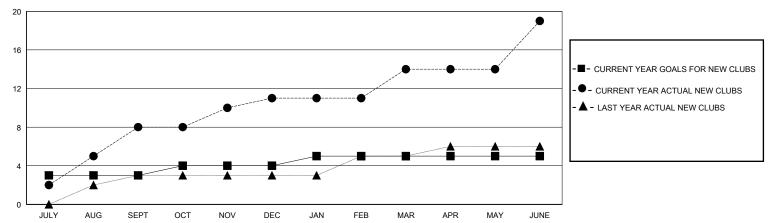

## District 324B4

Results as of: 6/30/2020

| GMT CA |
|--------|
|        |

| Clubs         |               |             |               | Members               |                       |                         |                                                    |  |
|---------------|---------------|-------------|---------------|-----------------------|-----------------------|-------------------------|----------------------------------------------------|--|
|               | RESULTS FOR   | R 2019-2020 |               | RESULTS FOR 2019-2020 |                       |                         |                                                    |  |
| QUARTER       | NEW CLUB GOAL | NEW CLUBS   | DROPPED CLUBS | QUARTER MEMB          | ER GROWTH NET<br>GOAL | MEMBER GROWTH<br>ACTUAL | DROPPED<br>MEMBERS ACTUAL<br>(including transfers) |  |
| JULY/AUG/SEPT | 3             | 8           | 0             | JULY/AUG/SEPT         | 150                   | 888                     | 85                                                 |  |
| OCT/NOV/DEC   | 1             | 3           | 0             | OCT/NOV/DEC           | 100                   | 252                     | 96                                                 |  |
| JAN/FEB/MAR   | 1             | 3           | 1             | JAN/FEB/MAR           | 100                   | 225                     | 62                                                 |  |
| APR/MAY/JUNE  | 0             | 5           | 0             | APR/MAY/JUNE          | 150                   | 810                     | 470                                                |  |

## GOALS AND ACTUAL NEW CLUBS CUMULATIVE